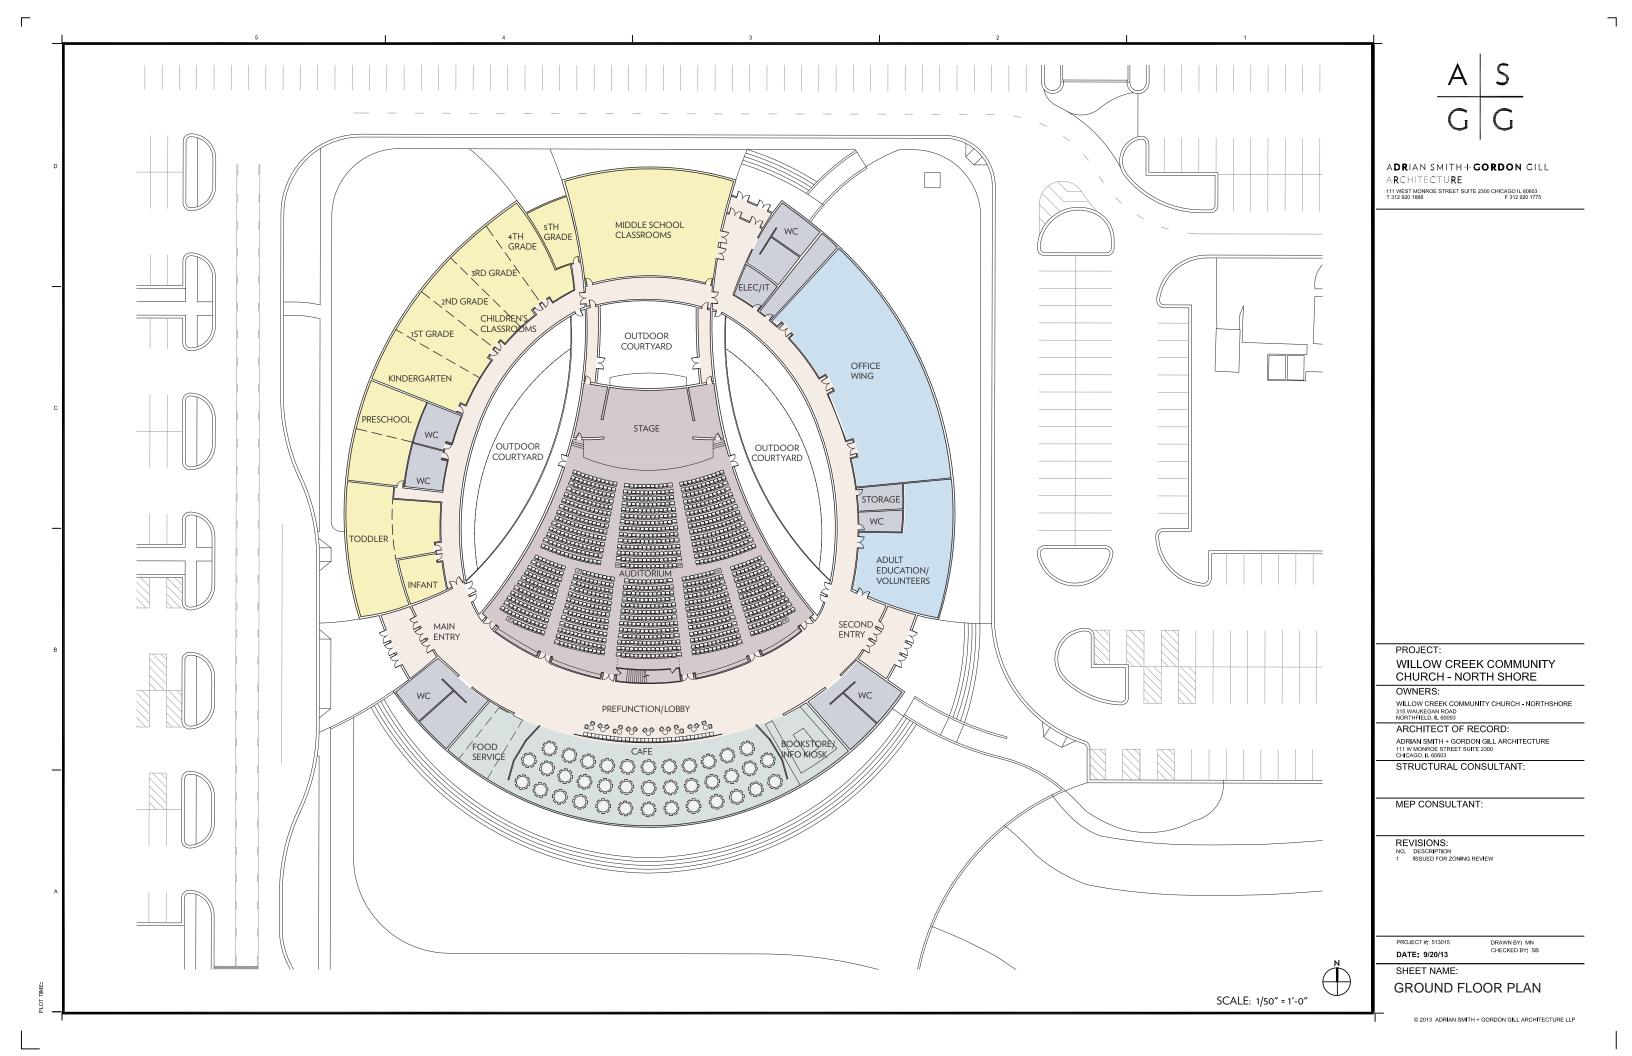

## PROJECT: WILLOW CREEK COMMUNITY CHURCH - NORTH SHORE OWNERS:

WILLOW CREEK COMMUNITY CHURCH - NORTHSHORE 315 WAUKEGAN ROAD NORTHFIELD, IL 60093 ARCHITECT OF RECORD: ADRIAN SMITH + GORDON GILL ARCHITECTURE 111 W MONROE STREET SUITE 2300 CHICAGO, IL 60603 STRUCTURAL CONSULTANT:

# MEP CONSULTANT:

REVISIONS: NO. DESCRIPTION 1 ISSUED FOR ZONING REVIEW

PROJECT #: 513015 DATE: 9/20/13

DRAWN BY: MN CHECKED BY: SB

SHEET NAME: **ELEVATIONS** 

EAST AND WEST ELEVATION [EAST SHOWN, WEST SIMILAR] SCALE 1/32" = 1'-0"