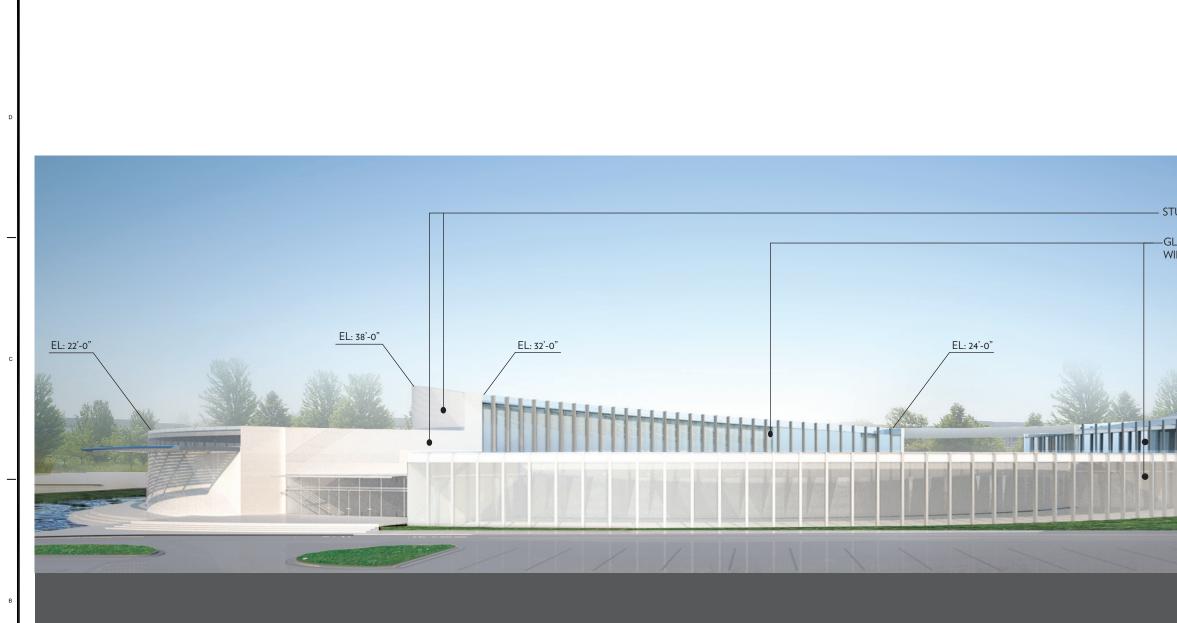

# SOUTH ELEVATION SCALE 1/32" = 1'-0"

NORTH ELEVATION SCALE 1/32" = 1'-0"

Г

ADRIAN SMITH+GORDON GILL ARCHITECTURE 111 WEST MONROE STREET SUITE 2300 CHICAGO IL 60603 T 312 920 1888 F 312 920 175

# MEP CONSULTANT:

REVISIONS: NO. DESCRIPTION 1 ISSUED FOR ZONING REVIEW

PROJECT #: 513015 DATE: 9/20/13

DRAWN BY: MN CHECKED BY: SB

SHEET NAME: **ELEVATIONS** 

EAST AND WEST ELEVATION [EAST SHOWN, WEST SIMILAR] SCALE 1/32" = 1'-0"