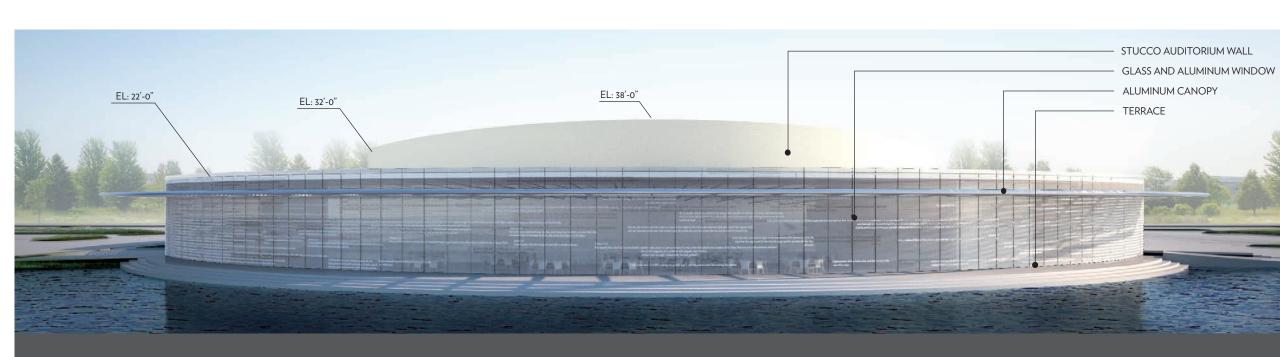

# SOUTH ELEVATION SCALE 1/32" = 1'-0"

NORTH ELEVATION SCALE 1/32" = 1'-0"

Г

ADRIAN SMITH+GORDON GILL ARCHITECTURE 111 WEST MONROE STREET SUITE 2300 CHICAGO IL 60603 T 312 920 1888 F 312 920 175