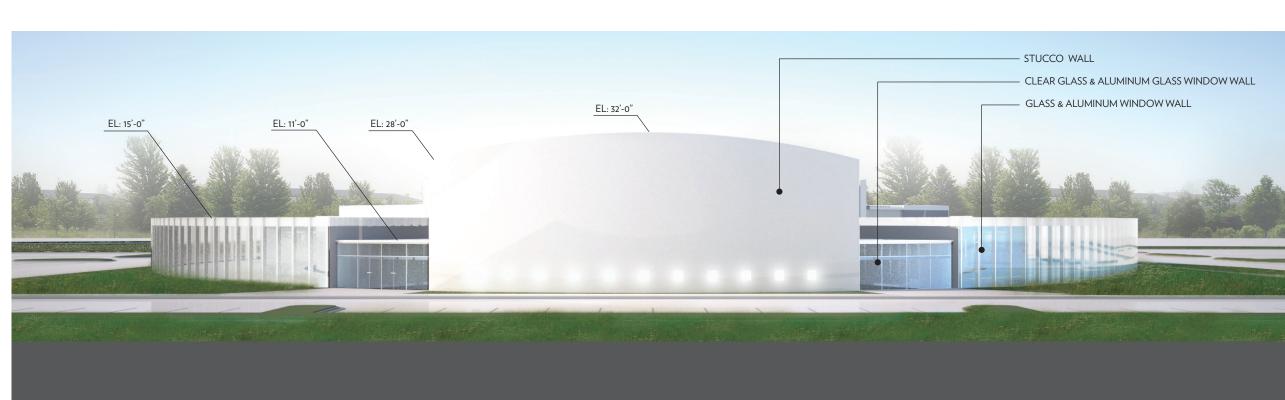

# MEP CONSULTANT:

REVISIONS: NO. DESCRIPTION 1 ISSUED FOR ZONING REVIEW

PROJECT #: 513015 DATE: 9/20/13

DRAWN BY: MN CHECKED BY: SB

SHEET NAME: **ELEVATIONS** 

EAST AND WEST ELEVATION [EAST SHOWN, WEST SIMILAR] SCALE 1/32" = 1'-0"