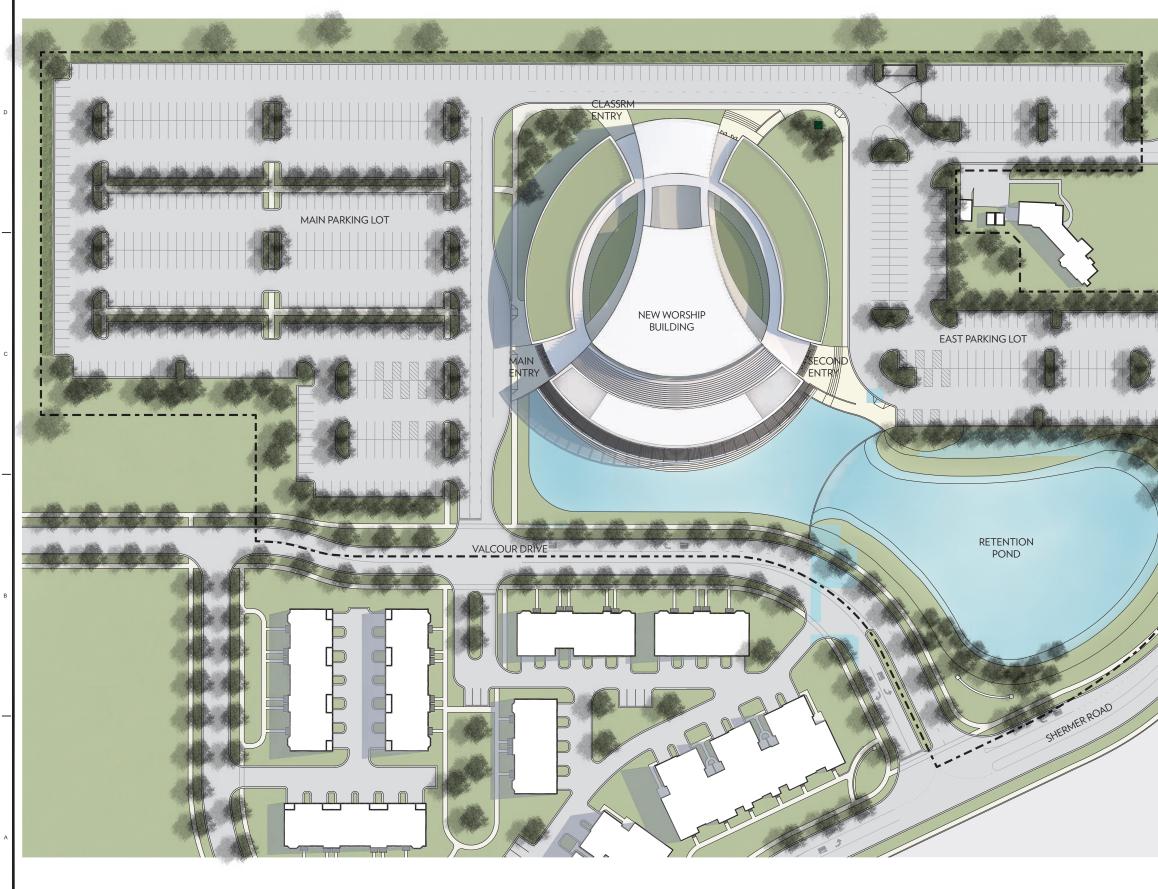

# A S G G

WILLOW CREEK COMMUNITY CHURCH - NORTH SHORE GLENVIEW, IL

09.20.13

|                      | A S   G G   ADRIAN SMITH + GORDON GILL   ACHITECTURE   1110000000000000000000000000000000000  |
|----------------------|-----------------------------------------------------------------------------------------------|
| SCALE 1/100" = 1'-0" | PROJECT #: 513015<br>DATE: 9/20/13<br>CHECKED BY: SB<br>SHEET NAME:<br>ILLUSTRATIVE SITE PLAN |

# LUSTRATIVE SITE PLAN